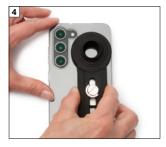

Loosen the screw slightly.

If your smartphone has just one camera, fix the adapter in the centre in front of this camera.

If your smartphone has multiple cameras, first determine which of the cameras is the main camera: place the adapter arm on the back of the smartphone so that one of the camera lenses is in the centre. Is the field of view on the screen clear in the camera view? If everything fits, use the screw to tighten the adapter arm in front of this camera.

Remove the protective film and press the fixing button firmly onto the centre of the phone case on the right below the selected camera lens.

The magnet of the adapter now keeps the mobile phone and case in position on the focusing ring of the dermatoscope.