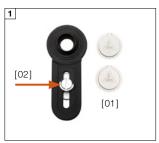

Next, attach the adapter to the fixing button.

▲ Keep the fixing button [01] separate from the magnet before attaching it to the phone case!

If both are still stuck together, separate the screw [02] from the adapter arm. Turn the screw directly into the thread of the magnet holder and push the two elements apart.