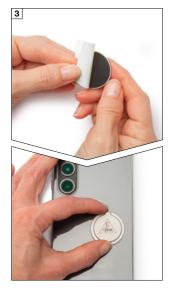

Remove the protective film and press the fixing button firmly onto the centre of the phone case on the right below the selected camera lens.

The magnet of the adapter now keeps the mobile phone and case in position on the focusing ring of the dermatoscope.