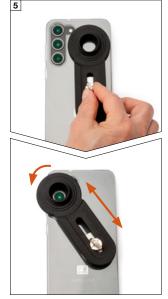

Remove the protective film and press the fixing button firmly onto the centre of the phone case on the right below the selected camera lens.

The magnet of the adapter now keeps the mobile phone and case in position on the focusing ring of the dermatoscope.

You can now use the camera function on your smartphone as normal to take photos.

Please find the video tutorial here: www.heine.com/how-to-smartphone-adapter-mag

<sup>\*</sup> The smartphone and phone case are not included in the scope of delivery.