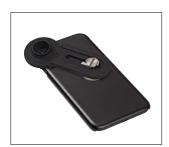

## HEINE Universal Smartphone Adapter mag for DELTA 30 PRO, DELTA 30 and DELTAone.

Digital dermatoscopic documentation using a smartphone camera.

You need a DELTA 30 PRO, DELTA 30 or DELTAone and the Universal Smartphone Adapter mag, consisting of fixing button + adapter, as well as your smartphone and a suitable phone case\*.

The phone case should have a hard polycarbonate or acrylic class back.