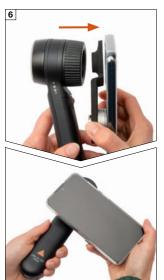

Loosen the screw slightly.

If your smartphone has just one camera, fix the adapter in the centre in front of this camera.

If your smartphone has multiple cameras, first determine which of the cameras is the main camera: place the adapter arm on the back of the smartphone so that one of the camera lenses is in the centre. Is the field of view on the screen clear in the camera view? If everything fits, use the screw to tighten the adapter arm in front of this camera.

You can now use the camera function on your smartphone as normal to take photos.

Please find the video tutorial here: www.heine.com/how-to-smartphone-adapter-mag

<sup>\*</sup> The smartphone and phone case are not included in the scope of delivery.