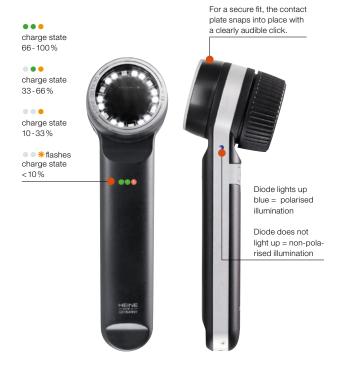

## | HEINE DELTA 30 | dermatoscope

## THE MOST IMPORTANT POINTS AT A GLANCE





## HEINE DELTA 30 dermatoscope



## A FILM SAYS MORE THAN A THOUSAND WORDS



The "Application" video shows the DELTA 30 in action.



Remember each and every mole.

The HEINE DERManager\* is the ideal complement to your DELTA 30. This software solution makes digital management of dermatoscopic image data simple.

\*Check on our website in which countries the DERManager is currently available.



HEINE Optotechnik GmbH & Co. KG, Email: info@heine.com, www.heine.com We reserve the right to change specification without notice. 12|24 V-300.00.032 EN