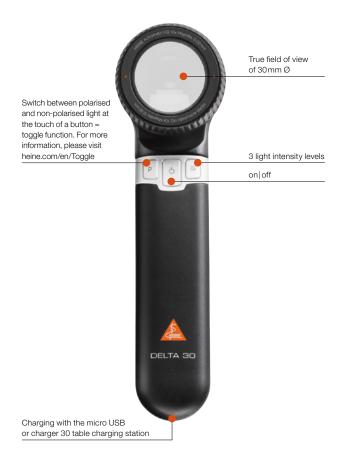

## | HEINE DELTA 30 | dermatoscope

## THE MOST IMPORTANT POINTS AT A GLANCE





## HEINE DELTA 30 dermatoscope



## A FILM SAYS MORE THAN A THOUSAND WORDS



The "Application" video shows the DELTA 30 in action.



Remember each and every mole.

The HEINE DERManager\* is the ideal complement to your DELTA 30. This software solution makes digital management of dermatoscopic image data simple.

\*Check on our website in which countries the DERManager is currently available.



HEINE Optotechnik GmbH & Co. KG, Email: info@heine.com, www.heine.com We reserve the right to change specification without notice. 12|24 V-300.00.032 EN