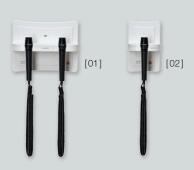

### TONGUE-BLADE HOLDER

: XHL illumination.

| EN 200 Wall Transformer (Basic Unit with two handles)                   | .,           |
|-------------------------------------------------------------------------|--------------|
| without instrument heads [01]                                           | X-095.12.250 |
| EN 200-1 Wall Transformer (Extension Unit with one handle)              |              |
| for use with the EN 200 Wall Transformer (with short USB cord),         | .,           |
| without instrument head [02]                                            | X-095.12.251 |
| EN 200-1 Wall Transformer (Single Unit with one handle)                 |              |
| as single module with long USB cord and E4-USB plug-in power supply,    |              |
| without instrument head [02]                                            | X-095.12.252 |
| EN200 Diagnostic Centre Sets                                            |              |
| with EN200 Wall Transformer, GAMMA XXL LF-WB Analogue                   |              |
| Sphygmomanometer, Cuff Basket, BETA 400 LED F.O. Otoscope,              |              |
| BETA 200 LED Ophthalmoscope, All Spec Tip Dispenser and                 |              |
| Wallboard (mounting material included) [03]                             | A-095.12.950 |
| See above, but with BETA 200 LED F.O. Otoscope                          | A-095.12.951 |
|                                                                         |              |
| EN 200 Diagnostic Centre Kits                                           |              |
| with EN200 Wall Transformer, BETA400 LED F.O. Otoscope and              |              |
| BETA 200 LED Ophthalmoscope (without additional accessories) [04]       | A-095.12.218 |
| with EN 200 Wall Transformer, K 180 F.O. Otoscope and                   |              |
| K180 Ophthalmoscope (without additional accessories)                    | A-095.12.220 |
|                                                                         |              |
| AllSpec Tip Dispenser for AllSpec Disposable Tips [05]                  | B-000.11.149 |
| GAMMA XXL LF-W Analogue Sphygmomanometer [06]                           | M-000.09.323 |
| GAMMA XXL LF-WB Analogue Sphygmomanometer                               |              |
| (without cuff-holder) [07]                                              | M-000.09.327 |
| Cuff Basket for storing blood pressure cuffs [08]                       | M-000.09.140 |
|                                                                         |              |
| <b>Wallboard</b> for simple wall mounting made of satined acrylic glass |              |
| 50x75x0.8cm, 3.8kg, with pre-drilled holes, mounting material included  |              |
| for device combination                                                  | V 005 10 000 |
| EN200/Tip Dispenser                                                     | X-095.12.006 |