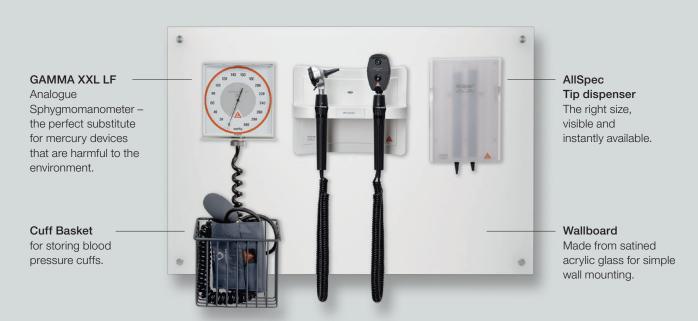

### TONGUE-BLADE HOLDER

: XHL illumination.

| EN 200 Wall Transformer (Basic Unit with two handles)                   | .,           |
|-------------------------------------------------------------------------|--------------|
| without instrument heads [01]                                           | X-095.12.250 |
| EN 200-1 Wall Transformer (Extension Unit with one handle)              |              |
| for use with the EN 200 Wall Transformer (with short USB cord),         | .,           |
| without instrument head [02]                                            | X-095.12.251 |
| EN 200-1 Wall Transformer (Single Unit with one handle)                 |              |
| as single module with long USB cord and E4-USB plug-in power supply,    |              |
| without instrument head [02]                                            | X-095.12.252 |
| EN200 Diagnostic Centre Sets                                            |              |
| with EN200 Wall Transformer, GAMMA XXL LF-WB Analogue                   |              |
| Sphygmomanometer, Cuff Basket, BETA 400 LED F.O. Otoscope,              |              |
| BETA 200 LED Ophthalmoscope, All Spec Tip Dispenser and                 |              |
| Wallboard (mounting material included) [03]                             | A-095.12.950 |
| See above, but with BETA 200 LED F.O. Otoscope                          | A-095.12.951 |
|                                                                         |              |
| EN 200 Diagnostic Centre Kits                                           |              |
| with EN200 Wall Transformer, BETA400 LED F.O. Otoscope and              |              |
| BETA 200 LED Ophthalmoscope (without additional accessories) [04]       | A-095.12.218 |
| with EN 200 Wall Transformer, K 180 F.O. Otoscope and                   |              |
| K180 Ophthalmoscope (without additional accessories)                    | A-095.12.220 |
|                                                                         |              |
| AllSpec Tip Dispenser for AllSpec Disposable Tips [05]                  | B-000.11.149 |
| GAMMA XXL LF-W Analogue Sphygmomanometer [06]                           | M-000.09.323 |
| GAMMA XXL LF-WB Analogue Sphygmomanometer                               |              |
| (without cuff-holder) [07]                                              | M-000.09.327 |
| Cuff Basket for storing blood pressure cuffs [08]                       | M-000.09.140 |
|                                                                         |              |
| <b>Wallboard</b> for simple wall mounting made of satined acrylic glass |              |
| 50x75x0.8cm, 3.8kg, with pre-drilled holes, mounting material included  |              |
| for device combination                                                  | V 005 10 000 |
| EN200/Tip Dispenser                                                     | X-095.12.006 |