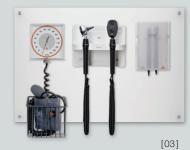

### TONGUE-BLADE HOLDER

: XHL illumination.

| EN 200 Wall Transformer (Basic Unit with two handles)                   | .,           |
|-------------------------------------------------------------------------|--------------|
| without instrument heads [01]                                           | X-095.12.250 |
| EN 200-1 Wall Transformer (Extension Unit with one handle)              |              |
| for use with the EN 200 Wall Transformer (with short USB cord),         | .,           |
| without instrument head [02]                                            | X-095.12.251 |
| EN 200-1 Wall Transformer (Single Unit with one handle)                 |              |
| as single module with long USB cord and E4-USB plug-in power supply,    |              |
| without instrument head [02]                                            | X-095.12.252 |
| EN200 Diagnostic Centre Sets                                            |              |
| with EN200 Wall Transformer, GAMMA XXL LF-WB Analogue                   |              |
| Sphygmomanometer, Cuff Basket, BETA 400 LED F.O. Otoscope,              |              |
| BETA 200 LED Ophthalmoscope, All Spec Tip Dispenser and                 |              |
| Wallboard (mounting material included) [03]                             | A-095.12.950 |
| See above, but with BETA 200 LED F.O. Otoscope                          | A-095.12.951 |
|                                                                         |              |
| EN 200 Diagnostic Centre Kits                                           |              |
| with EN200 Wall Transformer, BETA400 LED F.O. Otoscope and              |              |
| BETA 200 LED Ophthalmoscope (without additional accessories) [04]       | A-095.12.218 |
| with EN 200 Wall Transformer, K 180 F.O. Otoscope and                   |              |
| K180 Ophthalmoscope (without additional accessories)                    | A-095.12.220 |
|                                                                         |              |
| AllSpec Tip Dispenser for AllSpec Disposable Tips [05]                  | B-000.11.149 |
| GAMMA XXL LF-W Analogue Sphygmomanometer [06]                           | M-000.09.323 |
| GAMMA XXL LF-WB Analogue Sphygmomanometer                               |              |
| (without cuff-holder) [07]                                              | M-000.09.327 |
| Cuff Basket for storing blood pressure cuffs [08]                       | M-000.09.140 |
|                                                                         |              |
| <b>Wallboard</b> for simple wall mounting made of satined acrylic glass |              |
| 50x75x0.8cm, 3.8kg, with pre-drilled holes, mounting material included  |              |
| for device combination                                                  | V 005 10 000 |
| EN200/Tip Dispenser                                                     | X-095.12.006 |