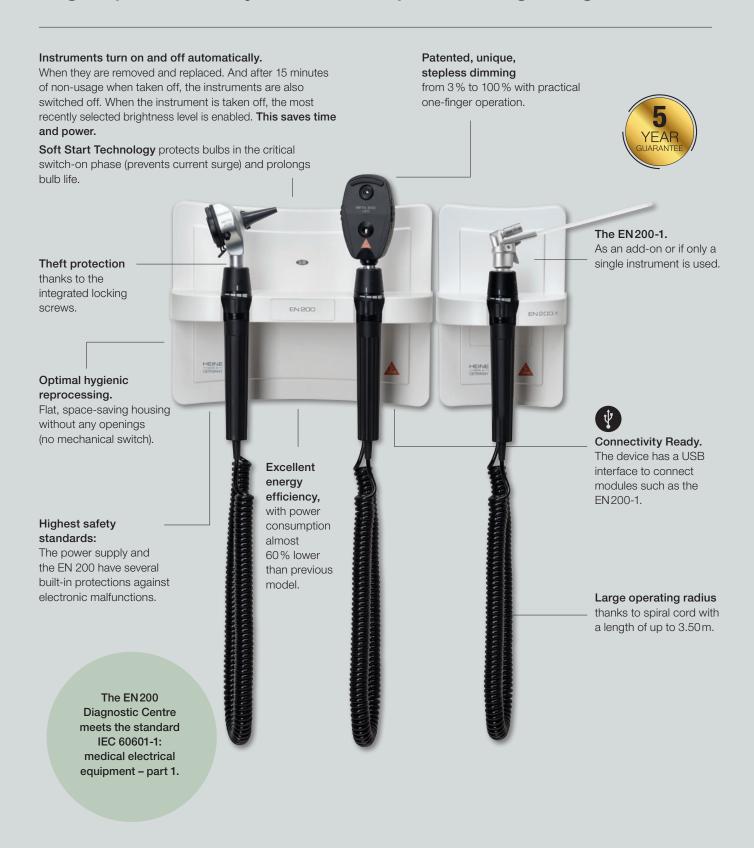

### BETA OPHTHALMOSCOPES

- : Maintenance-free thanks to dust-proof housing.
- Patented brightness control for optimal customisation to suit any examination environment and improved patient comfort.
- : Exclusive Aspherical Optical System ensures non-reflective fundus images.
- : XHL or LEDHQ illumination.