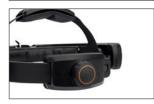

## A quick look at the most important features

Flip-up function of the optics unit For more convenient patient interactions

Eyepieces

Width adjustment

To best accommodate your view, exchange the initially mounted eyepieces +2D with the neutral lenses 0D (supplied with the instrument)