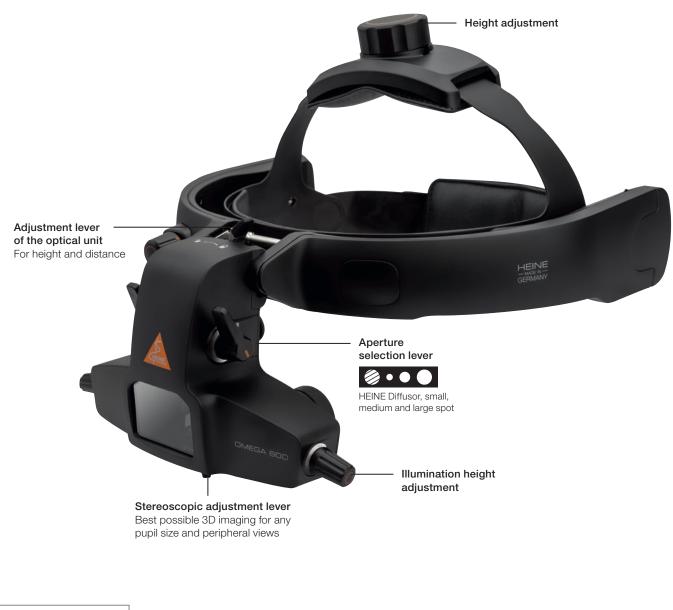

## A quick look at the most important features

Flip-up function of the optics unit For more convenient patient interactions

Eyepieces

Width adjustment

To best accommodate your view, exchange the initially mounted eyepieces +2D with the neutral lenses 0D (supplied with the instrument)