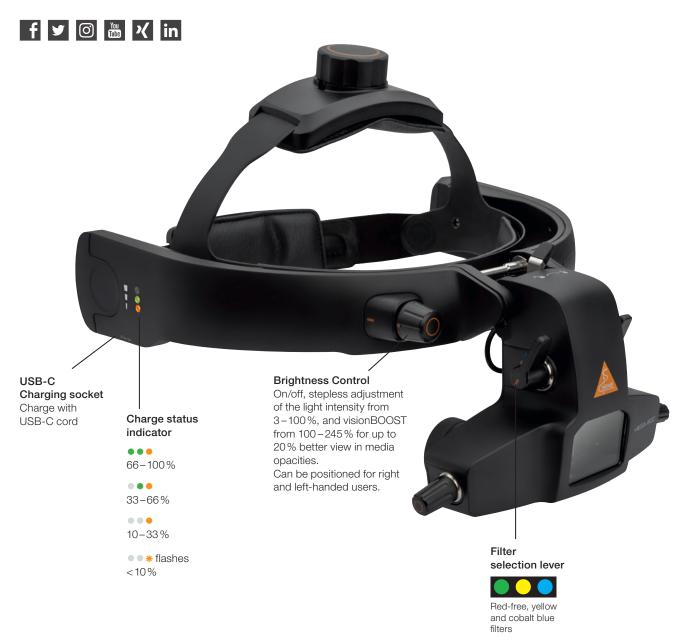

## A quick look at the most important features

Flip-up function of the optics unit For more convenient patient interactions

Eyepieces

Width adjustment

To best accommodate your view, exchange the initially mounted eyepieces +2D with the neutral lenses 0D (supplied with the instrument)