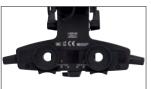

## **HEINE OMEGA 600**

## A quick look at the most important features

We thank you for choosing HEINE OMEGA 600 and wish you a lot of success and fun working with your new instrument.

If you want to share your experiences or discoveries, we would be highly pleased to see it: #heine #iuseheine #OMEGA600





The video "How to set up your OMEGA 600" explains how to adjust the instrument to your personal needs.



## **HEINE OMEGA 600**

## A quick look at the most important features





Flip-up function of the optics unit For more convenient patient interactions



Eyepieces
To best accommodate your
view, exchange the initially
mounted eyepieces +2D with
the neutral lenses 0D (supplied
with the instrument)



Width adjustment



Teaching mirror



Dust cover for front glass