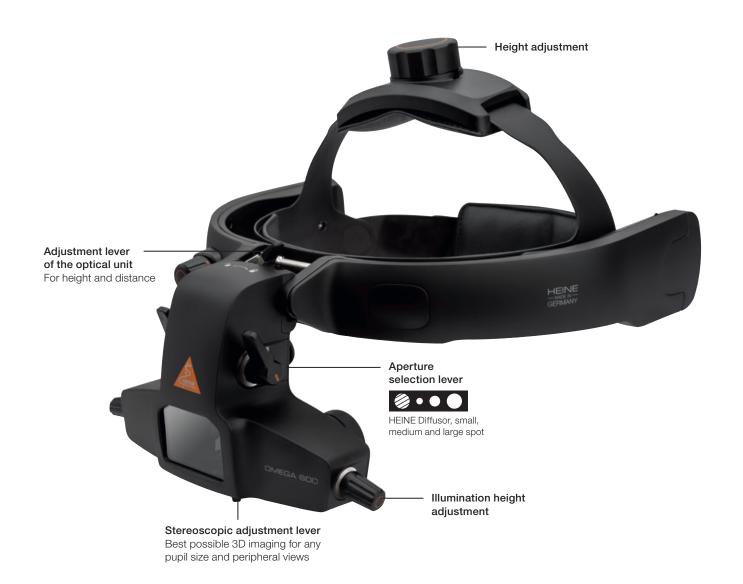

## **HEINE OMEGA 600**

## A quick look at the most important features

Flip-up function of the optics unit For more convenient patient interactions

Eyepieces
To best accommodate your
view, exchange the initially
mounted eyepieces +2D with
the neutral lenses 0D (supplied
with the instrument)