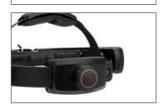

## A quick look at the most important features

Flip-up function of the optics unit For more convenient patient interactions

Eyepieces
To best accommodate your
view, exchange the initially
mounted eyepieces +2D with
the neutral lenses 0D (supplied
with the instrument)