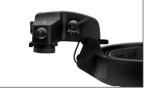

## A quick look at the most important features

Flip-up function of the optics unit For more convenient patient interactions

Eyepieces
To best accommodate your
view, exchange the initially
mounted eyepieces +2D with
the neutral lenses 0D (supplied
with the instrument)